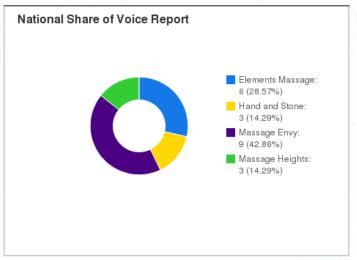

Map each studio location to the nearest Google local search engine.

Create a share of voice report at a national level based on Google U.S. search results and a local share of voice report based on the nearest Google local search engine so the studio owner can compare. Add to dashboard.