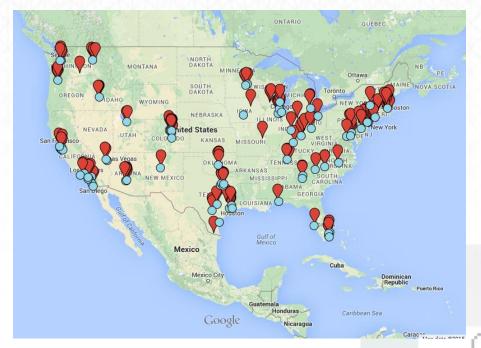

# Challenge: Custom Reports with Scalable Execution

Customize reporting and search engine optimization recommendations to each location or website within a brand in unique markets.

- Close to 400 locations across 3 brands and growing rapidly
- Each franchise owner to receive custom report highlighting SEO successes and opportunities at a brand level as well as an individual studio level
- Franchise owners have the ability to improve the SEO on studio microsites and track results.

#### **Results**

Track results and show impact of efforts over time.