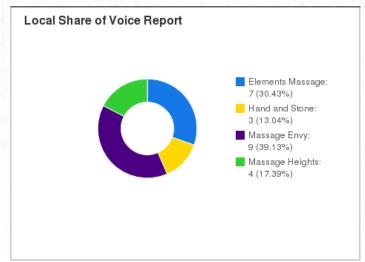

Map each studio location to the nearest Google local search engine.

Create a share of voice report at a national level based on Google U.S. search results and a local share of voice report based on the nearest Google local search engine so the studio owner can compare. Add to dashboard.