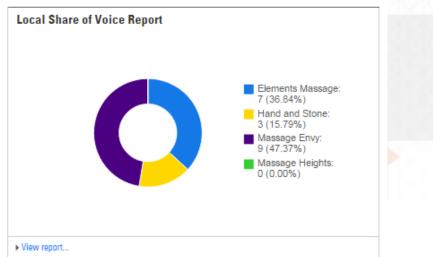

Map each studio location to the nearest Google local search engine.

Create a share of voice report at a national level based on Google U.S. search results and a local share of voice report based on the nearest Google local search engine so the studio owner can compare. Add to dashboard.