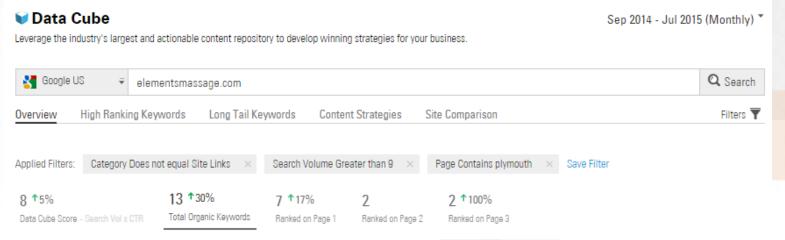

Enter the url into the data cube and filter for page contains location. Example: <a href="www.elementsmassage.com">www.elementsmassage.com</a> page contains Plymouth Add this report to the studio's dashboard.