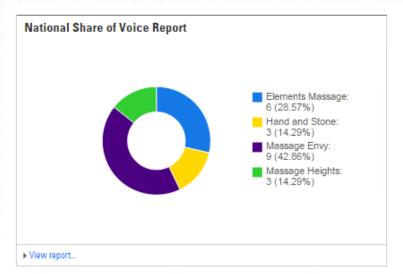

Map each studio location to the nearest Google local search engine.

Create a share of voice report at a national level based on Google U.S. search results and a local share of voice report based on the nearest Google local search engine so the studio owner can compare. Add to dashboard.