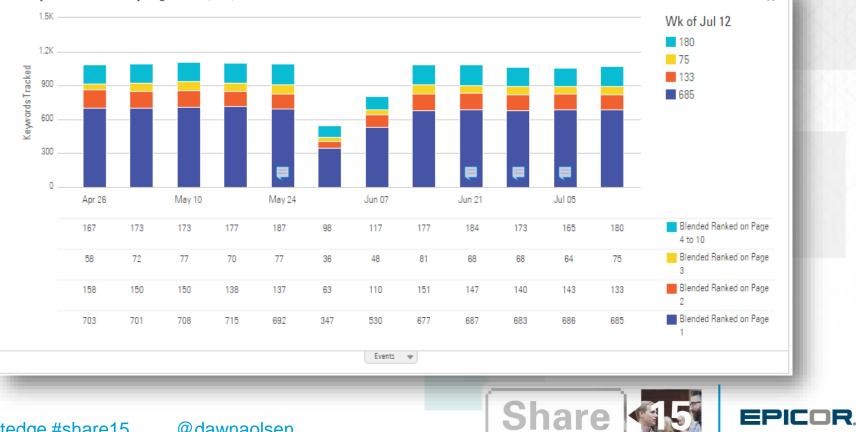

### **Organic Search Rank Recovery—3 Weeks**

÷

All Keywords Tracked by Page Band (PLP)

# **Organic Search Traffic Recovery**