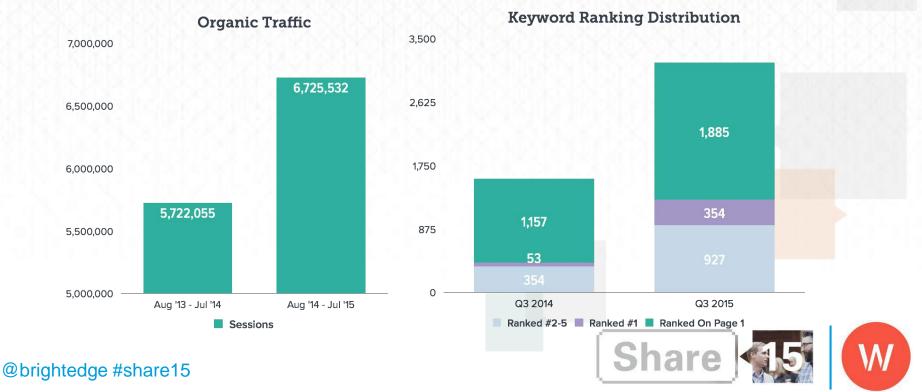

#### YoY Organic Results

Through Wpromote's targeted content strategy for Zenni we were able to increase their Organic Traffic YoY by over 1 Million Sessions and doubled their Keyword Rankings on Page 1, including 6X more #1 ranking keywords.