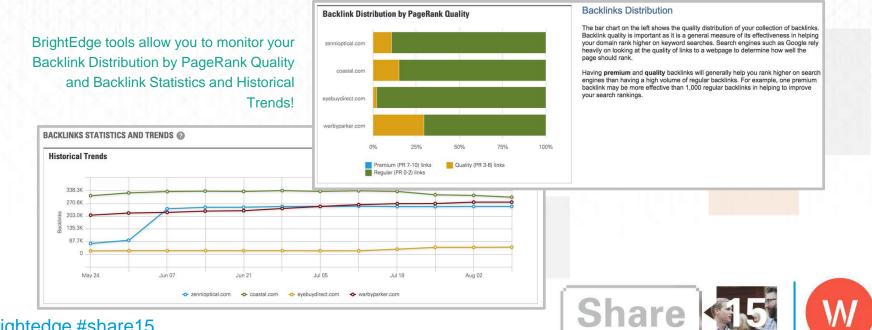

Continuously Monitoring Your Backlink Portfolio

Wpromote continuously monitors Zenni Optical's link profile to ensure they are not receiving any harmful links. While we hope competitors aren't sabotaging their profile and negative SEO isn't happening, you would never know unless you checked, and it is better to be safe than sorry. A very important part of ongoing SEO: "link pruning."